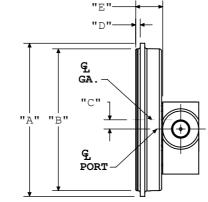

## DIAL CASE STYLES

3.38

3.19

[85.9]

[81.0]

ld

STYLE ONLY PANEL CUTOUT: Ø2.98 2 MTG. HOLES Ø.187 EQUALLY SPACED ON VERTICAL & OF DIAL

| B-STYLE GA. CASE DIMENSIONS               |             |             |             |  |
|-------------------------------------------|-------------|-------------|-------------|--|
|                                           | 3 1/2"      | 4 1/2"      | 6.0"        |  |
| A                                         | 4.25[108]   | 5.25[133.4] | 6.68[169.7] |  |
| в                                         | 3.94[100.1] | 4.94[125.5] | 6.44[163.6] |  |
| С                                         | .25[6.4]    | .62[15.7]   | 1.35[34.3]  |  |
| D                                         | .13[3.3]    | .13[3.3]    | .13[3.3]    |  |
| E                                         | .72[18.3]   | .72[18.3]   | .75[19.1]   |  |
| DIMENSIONS IN BRACKETS ARE IN MILLIMETERS |             |             |             |  |