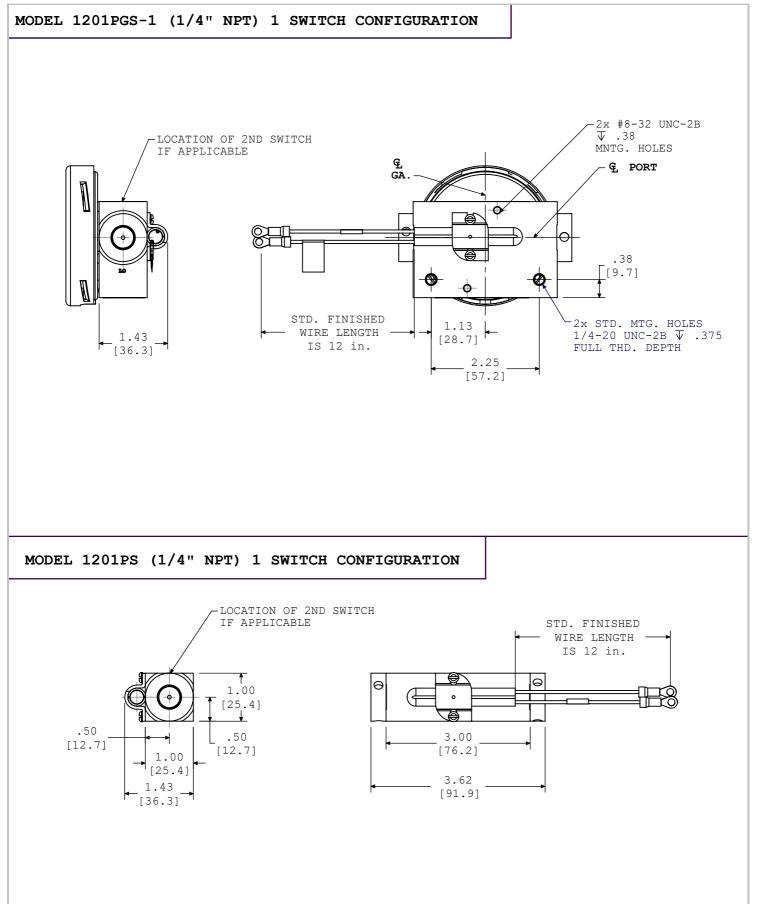

|---------------|--|
|                                           | 3 1/2"        | 4 1/2"        | 6.0"          |  |
| A                                         | 5.00[127]     | 6.00[152.4]   | 7.62[193.5]   |  |
| в                                         | 3.94[100.1]   | 4.94[125.5]   | 6.44[163.6]   |  |
| С                                         | .25[6.4]      | .62[15.7]     | 1.35[34.3]    |  |
| D                                         | .13[3.3]      | .13[3.3]      | .13[3.3]      |  |
| Е                                         | .72[18.3]     | .72[18.3]     | .75[19.1]     |  |
| F                                         | PANEL CUTOUT: | PANEL CUTOUT: | PANEL CUTOUT: |  |
| DIMENSIONS IN BRACKETS ARE IN MILLIMETERS |               |               |               |  |