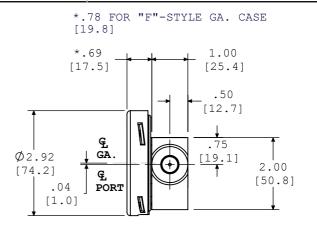

## DIAL CASE STYLES

3.38

3.19

[85.9]

[81.0]

ld

STYLE ONLY PANEL CUTOUT: Ø2.98 2 MTG. HOLES Ø.187 EQUALLY SPACED ON VERTICAL & OF DIAL

| B-STYLE GA. CASE DIMENSIONS               |             |             |             |  |
|-------------------------------------------|-------------|-------------|-------------|--|
|                                           | 3 1/2"      | 4 1/2"      | 6.0"        |  |
| A                                         | 4.25[108]   | 5.25[133.4] | 6.68[169.7] |  |
| в                                         | 3.94[100.1] | 4.94[125.5] | 6.44[163.6] |  |
| С                                         | .25[6.4]    | .62[15.7]   | 1.35[34.3]  |  |
| D                                         | .13[3.3]    | .13[3.3]    | .13[3.3]    |  |
| E                                         | .72[18.3]   | .72[18.3]   | .75[19.1]   |  |
| DIMENSIONS IN BRACKETS ARE IN MILLIMETERS |             |             |             |  |

| F-STYLE GA. CASE DIMENSIONS               |               |               |               |  |
|-------------------------------------------|---------------|---------------|---------------|--|
|                                           | 3 1/2"        | 4 1/2"        | 6.0"          |  |
| A                                         | 5.00[127]     | 6.00[152.4]   | 7.62[193.5]   |  |
| в                                         | 3.94[100.1]   | 4.94[125.5]   | 6.44[163.6]   |  |
| С                                         | .25[6.4]      | .62[15.7]     | 1.35[34.3]    |  |
| D                                         | .13[3.3]      | .13[3.3]      | .13[3.3]      |  |
| Е                                         | .72[18.3]     | .72[18.3]     | .75[19.1]     |  |
| F                                         | PANEL CUTOUT: | PANEL CUTOUT: | PANEL CUTOUT: |  |
| DIMENSIONS IN BRACKETS ARE IN MILLIMETERS |               |               |               |  |