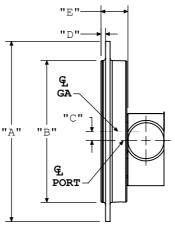

| F-STYLE GA. CASE DIMENSIONS               |               |               |               |  |
|-------------------------------------------|---------------|---------------|---------------|--|
|                                           | 3 1/2"        | 4 1/2"        | 6.0"          |  |
| A                                         | 5.00[127]     | 6.00[152.4]   | 7.62[193.5]   |  |
| в                                         | 3.94[100.1]   | 4.94[125.5]   | 6.44[163.6]   |  |
| С                                         | .25[6.4]      | .62[15.7]     | 1.35[34.3]    |  |
| D                                         | .13[3.3]      | .13[3.3]      | .13[3.3]      |  |
| Е                                         | .72[18.3]     | .72[18.3]     | .75[19.1]     |  |
| F                                         | PANEL CUTOUT: | PANEL CUTOUT: | PANEL CUTOUT: |  |
| DIMENSIONS IN BRACKETS ARE IN MILLIMETERS |               |               |               |  |