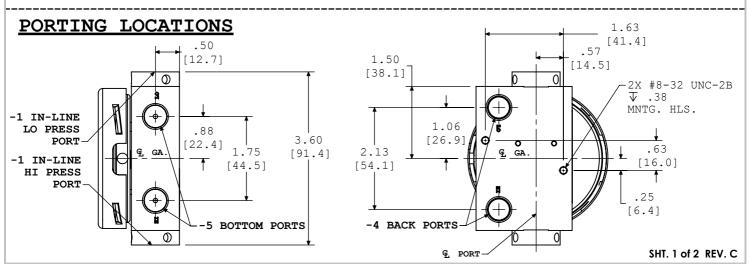

--|---------------|--|
|                                           | 3 1/2"        | 4 1/2"        | 6.0"          |  |
| A                                         | 5.00[127]     | 6.00[152.4]   | 7.62[193.5]   |  |
| в                                         | 3.94[100.1]   | 4.94[125.5]   | 6.44[163.6]   |  |
| С                                         | .25[6.4]      | .62[15.7]     | 1.35[34.3]    |  |
| D                                         | .13[3.3]      | .13[3.3]      | .13[3.3]      |  |
| Е                                         | .72[18.3]     | .72[18.3]     | .75[19.1]     |  |
| F                                         | PANEL CUTOUT: | PANEL CUTOUT: | PANEL CUTOUT: |  |
| DIMENSIONS IN BRACKETS ARE IN MILLIMETERS |               |               |               |  |